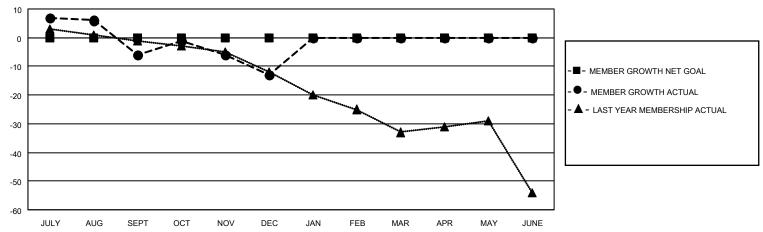

#### GOALS AND ACTUAL MEMBERS CUMULATIVE

| DROPPED CLUBS: 1 |    | 10 CLUBS OF 27 ADDED 1 OR MORE NEW MEMBERS | GENDER DISTRIBUTION             |              |     |
|------------------|----|--------------------------------------------|---------------------------------|--------------|-----|
|                  |    |                                            | MALE                            | 430 (58.74%) |     |
|                  |    |                                            | FEMALE                          | 302 (41.26%) |     |
| DROPPED MEMBERS  |    |                                            |                                 |              |     |
| DECEASED         | 0  | CLICK HERE FOR CUMULATIVE                  | TOTAL FAMILY UNIT MEMBERS       |              | 163 |
| CLUB CANCELLED 0 |    | MEMBERSHIP DATA                            |                                 |              | 00  |
| OTHER            | 52 |                                            | FAMILY MEMBERS PAYING HALF DUES |              | 83  |
| TOTAL            | 52 |                                            | 000                             |              |     |